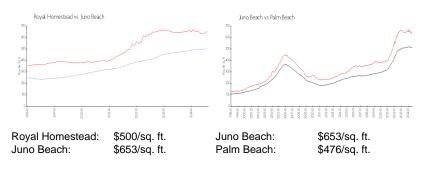

The above valuated price is a baseline figure that does not take into account any specific renovation, upgrade, split, merge, or deterioration of the unit.