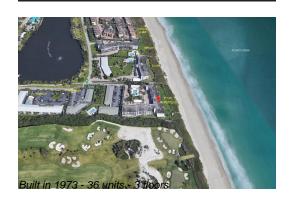

## **Building Information**

| Number of units:                         | 36 |
|------------------------------------------|----|
| Number of active listings for rent:      | 0  |
| Number of active listings for sale:      | 0  |
| Building inventory for sale:             | 0% |
| Number of sales over the last 12 months: | 2  |
| Number of sales over the last 6 months:  | 2  |
| Number of sales over the last 3 months:  | 0  |
|                                          |    |