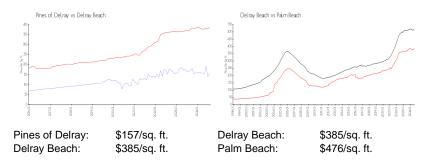

# **Unit Information**

| MLS Number:     | RX-10987704    |
|-----------------|----------------|
| Status:         | Active         |
| Size:           | 1,230 Sq ft.   |
| Bedrooms:       | 2              |
| Full Bathrooms: | 2              |
| Half Bathrooms: | 0              |
| Parking Spaces: | Assigned,Guest |
| View:           | Clubhouse      |
| List Price:     | \$189,999      |
| List PPSF:      | \$154          |
| Valuated Price: | \$183,000      |
| Valuated PPSF:  | \$157          |

# Inventory for Sale

| Pines of Delray | 5% |
|-----------------|----|
| Delray Beach    | 2% |
| Palm Beach      | 3% |