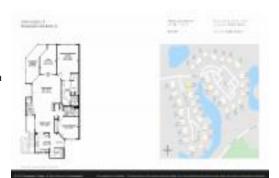

\$156

The above valuated price is a baseline figure that does not take into account any specific renovation, upgrade, split, merge, or deterioration of the unit.

Number of units: 160
Number of active listings for rent: 0
Number of active listings for sale: 8
Building inventory for sale: 5%
Number of sales over the last 12 months: 5
Number of sales over the last 6 months: 3
Number of sales over the last 3 months: 1

### **Building Association Information**

Gleneagles Country Club 7667 Victory Ln, Delray Beach, FL 33446

Phone: +1 561-498-3606

https://www.gleneagles.cc/default.aspx?p=dynamicmodule&pageid=133&ssid=100125 &vn