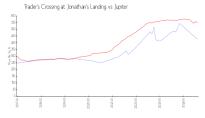

## **Market Information**

Trader's Crossing at \$427/sq. ft. Jonathan's Landing:

Jupiter: \$551/sq. ft.

Jupiter: \$551/sq. ft.

Palm Beach: \$472/sq. ft.