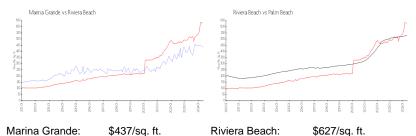

#### **Market Information**

Riviera Beach: \$627/sq. ft. Palm Beach: \$474/sq. ft.