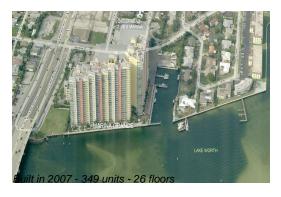

### **Building Information**

Number of units: 349
Number of active listings for rent: 28
Number of active listings for sale: 18
Building inventory for sale: 5%
Number of sales over the last 12 months: 17
Number of sales over the last 6 months: 7
Number of sales over the last 3 months: 4

#### **Building Association Information**

Marina Grande 2650 Lake Shore Drive # 106 Riviera Beach, FL33404 (561) 842-1699