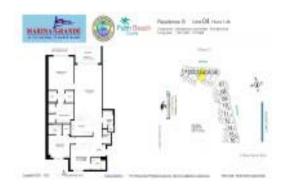

## Unit 204 - Marina Grande

204 - 2640 Lake Shore Dr, Riviera Beach, FL, Palm Beach 33404

#### **Unit Information**

 MLS Number:
 RX-10987786

 Status:
 Active

 Size:
 2,110 Sq ft.

 Bedrooms:
 3

Bedrooms: 3
Full Bathrooms: 3
Half Bathrooms: 1

Parking Spaces:

Assigned, Valet Parking
Avlbl, Guest, Garage - Building
View:

Canal, Marina, Intracoastal

 Rental Price:
 \$3,600

 List PPSF:
 \$2

 Valuated Price:
 \$685,000

 Valuated PPSF:
 \$370

The above valuated price is a baseline figure that does not take into account any specific renovation, upgrade, split, merge, or deterioration of the unit.