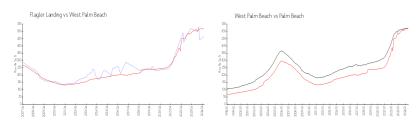

## **Market Information**

Flagler Landing: \$462/sq. ft. West Palm Beach: \$516/sq. ft. West Palm Beach: \$474/sq. ft.