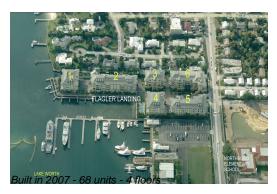

#### **Building Information**

Number of units:68Number of active listings for rent:0Number of active listings for sale:6Building inventory for sale:8%Number of sales over the last 12 months:9Number of sales over the last 6 months:2Number of sales over the last 3 months:2

#### **Building Association Information**

Flagler Landing Condominium Association, Inc 325 Clematis Street # 100p West Palm Beach, FL33401 (561) 882-4450