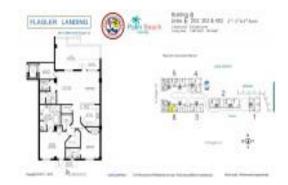

# Unit 6-303 - Flagler Landing

6-303 - 3910 N Flagler Dr, West Palm Beach, FL, Palm Beach 33407

#### **Unit Information**

 MLS Number:
 RX-10987886

 Status:
 Active

 Size:
 2,078 Sq ft.

 Bedrooms:
 2

Full Bathrooms: 2
Half Bathrooms: 1

Parking Spaces:

View: