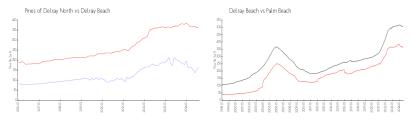

#### **Market Information**

Pines of Delray \$165/sq. ft. Delray Beach: \$365/sq. ft. North:

Delray Beach: Palm Beach: \$365/sq. ft. \$471/sq. ft.

# **Inventory for Sale**

Pines of Delray North 3% **Delray Beach** 2% Palm Beach

### Avg. Time to Close Over Last 12 Months

Pines of Delray North Delray Beach 54 days Palm Beach 58 days