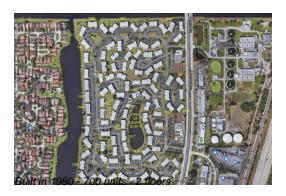

## **Building Information**

700 Number of units: Number of active listings for rent: n Number of active listings for sale: 22 Building inventory for sale: 3% Number of sales over the last 12 months: 30 Number of sales over the last 6 months: 13 Number of sales over the last 3 months:

## **Building Association Information**

Pines of Delray North Association Inc Address: 1431 NW 18th Ave, Delray Beach, FL 33445 Phone: +1 561-278-1212

https://www.pinesnorthofdelray.com/Page/23