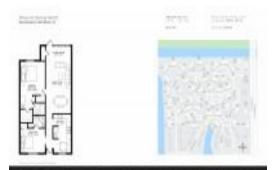

# Unit 1560 NW 18th Ave # 202 - Pines of Delray **North**

1560 NW 18th Ave # 202 - 1321-1740 NW 19 Ter, Delray Beach, FL, Palm Beach 33445

#### **Unit Information**

RX-10987897 MLS Number: Status: Active 1,148 Sq ft. Size:

Bedrooms: 2 Full Bathrooms: 2 0 Half Bathrooms:

Parking Spaces: Assigned, Guest

View: Lake Rental Price: \$2,175 List PPSF: \$2 Valuated Price: \$190,000 Valuated PPSF: \$166