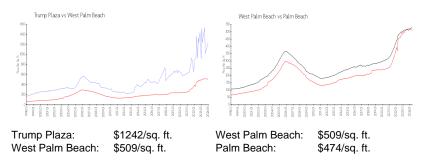

## **Market Information**

# **Inventory for Sale**

| Trump Plaza     | 10% |
|-----------------|-----|
| West Palm Beach | 3%  |
| Palm Beach      | 3%  |

# Avg. Time to Close Over Last 12 Months

| Trump Plaza     | n/a     |
|-----------------|---------|
| West Palm Beach | 53 days |
| Palm Beach      | 57 days |