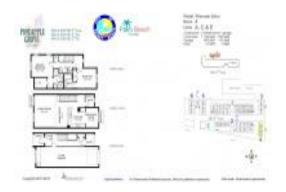

# **Unit 6-E - Pineapple Grove Village**

6-E - 250 NE3 Av, Delray Beach, FL, Palm Beach 33444

#### **Unit Information**

 MLS Number:
 RX-10987975

 Status:
 Active

 Size:
 2,183 Sq ft.

 Bedrooms:
 2

Bedrooms: 2
Full Bathrooms: 2
Half Bathrooms: 1

Parking Spaces: Carport - Attached, Garage - Attached

 View:
 City