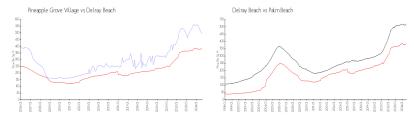

#### **Market Information**

Pineapple Grove \$494/sq. ft. Delray Beach: \$385/sq. ft. Village:

Delray Beach: \$385/sq. ft. Palm Beach: \$476/sq. ft.