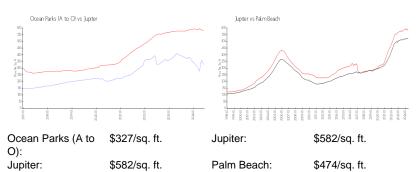

#### **Inventory for Sale**

 Ocean Parks (A to O)
 4%

 Jupiter
 3%

 Palm Beach
 3%

## Avg. Time to Close Over Last 12 Months

Ocean Parks (A to O) 67 days Jupiter 68 days Palm Beach 58 days