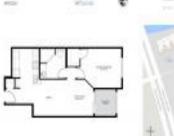

#### **Unit Information**

MLS Number: Status: Size: Bedrooms: Full Bathrooms: Half Bathrooms: Parking Spaces:

View: Rental Price: List PPSF: Valuated Price: Valuated PPSF: RX-10988069 Cancelled 745 Sq ft. 1 0 Assigned,Garage - Attached,Garage -Building,Vehicle Restrictions Canal \$1,600 \$2 \$202,000 \$271