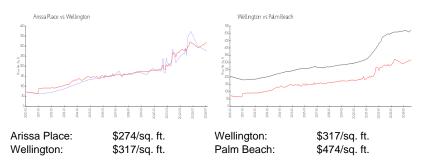

#### **Inventory for Sale**

| Arissa Place | 2% |
|--------------|----|
| Wellington   | 1% |
| Palm Beach   | 3% |