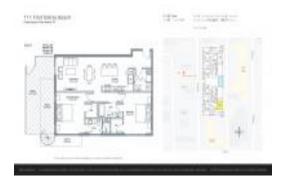

# Unit 309 - 111 First Delray Beach

309 - 111 SE 1 Ave, Delray Beach, FL, Palm Beach 33444

#### **Unit Information**

 MLS Number:
 RX-10988091

 Status:
 Active

 Size:
 1,290 Sq ft.

Bedrooms: 2 Full Bathrooms: 2 Half Bathrooms: 0

Parking Spaces: Covered, Deeded, Garage -

Building, Guest, Street, Under Building