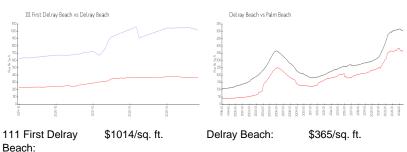

#### **Market Information**

Delray Beach: \$365/sq. ft.

Palm Beach: \$471/sq. ft.