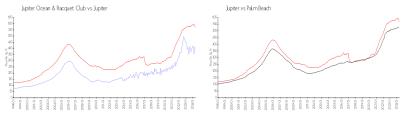

#### **Market Information**

Jupiter Ocean &

\$397/sq. ft.

Jupiter:

\$570/sq. ft.

Racquet Club: Jupiter:

\$570/sq. ft.

Palm Beach:

\$474/sq. ft.