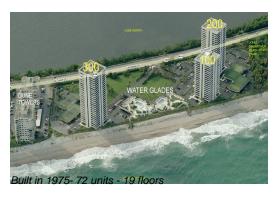

## **Building Information**

Number of units:72Number of active listings for rent:2Number of active listings for sale:2Building inventory for sale:2%Number of sales over the last 12 months:1Number of sales over the last 6 months:1Number of sales over the last 3 months:0