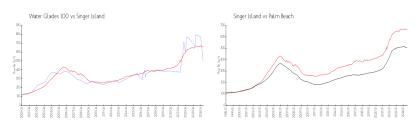

### **Market Information**

Water Glades 100: \$502/sq. ft. Singer Island: \$659/sq. ft. Singer Island: \$471/sq. ft.