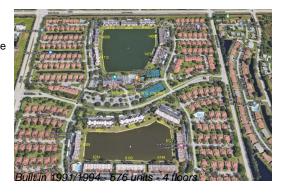

Number of units: 576 Number of active listings for rent: 13 Number of active listings for sale: Building inventory for sale: 2% Number of sales over the last 12 months: 34 Number of sales over the last 6 months: 20 Number of sales over the last 3 months: