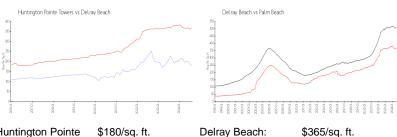

#### **Market Information**

**Huntington Pointe** \$180/sq. ft.

Towers:

Delray Beach: \$365/sq. ft. Palm Beach: \$471/sq. ft.