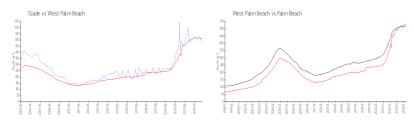

### **Market Information**

Slade: \$482/sq. ft. West Palm Beach: \$509/sq. ft. West Palm Beach: \$474/sq. ft.