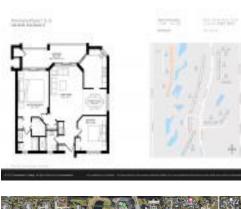

# Unit 3524 Via Poinciana # 201 - Poinciana Place 1-9

3524 Via Poinciana # 201 - 3826 Via Poinciana, Lake Worth, FL, Palm Beach 33467

#### **Unit Information**

| MLS Number:     | RX-10988212                           |
|-----------------|---------------------------------------|
| Status:         | Pending                               |
| Size:           | 1,130 Sq ft.                          |
| Bedrooms:       | 2                                     |
| Full Bathrooms: | 2                                     |
| Half Bathrooms: | 0                                     |
| Parking Spaces: | Assigned, Guest, Vehicle Restrictions |
| View:           | Canal                                 |
| List Price:     | \$199,000                             |
| List PPSF:      | \$176                                 |
| Valuated Price: | \$156,000                             |
| Valuated PPSF:  | \$138                                 |