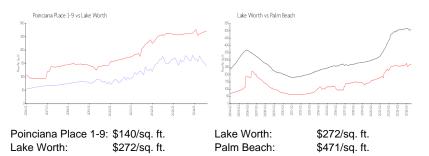

Worth, FL 33467, Phone: +1 561-967-7420

Poinciana Place Condo Association IV 3951 Via Poinciana, Lake Worth, FL 33467 (561) 433-9620

Poinciana Place Condominium Association VI , Inc. Location -3425 Via Poinciana Road Lake Worth Lake Worth, Florida 33467 Phone - 561 - 641 - 1016

https://www.poinciana1and2.com/

#### **Recent Sales**

| Unit # | Size        | Closing Date | Sale Price | PPSF  |
|--------|-------------|--------------|------------|-------|
| 206    | 1,090 sq ft | Sep 2024     | \$175,000  | \$161 |
| 207    | 969 sq ft   | Aug 2024     | \$122,000  | \$126 |
| 207    | 969 sq ft   | Aug 2024     | \$115,000  | \$119 |
| 507    | 969 sq ft   | Aug 2024     | \$143,000  | \$148 |
| 506    | 1,280 sq ft | Aug 2024     | \$170,000  | \$133 |

#### **Market Information**







# Inventory for Sale

| Poinciana Place 1-9 | 5% |
|---------------------|----|
| Lake Worth          | 4% |
| Palm Beach          | 3% |

## Avg. Time to Close Over Last 12 Months

| Poinciana Place 1-9 | 49 days |
|---------------------|---------|
| Lake Worth          | 46 days |
| Palm Beach          | 58 days |