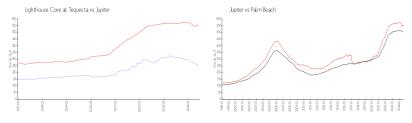

#### **Market Information**

Lighthouse Cove at \$253/sq. ft. Jupiter: \$548/sq. ft.

Tequesta:

Jupiter: \$548/sq. ft. Palm Beach: \$471/sq. ft.