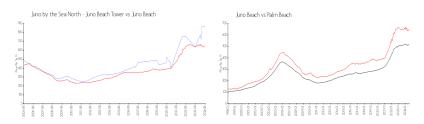

## **Market Information**

\$653/sq. ft.

Juno by the Sea \$869/sq. ft. Juno Beach:

North - Juno Beach

Tower:

Juno Beach: \$653/sq. ft. Palm Beach: \$476/sq. ft.