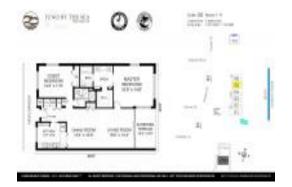

#### **Unit Information**

 MLS Number:
 RX-10988266

 Status:
 Active

 Size:
 1,270 Sq ft.

 Bedrooms:
 2

Bedrooms: 2
Full Bathrooms: 2
Half Bathrooms: 0

Parking Spaces:

View:
Ocean
Rental Price:
\$10,000
List PPSF:
Valuated Price:
\$1,092,000
Valuated PPSF:
\$860