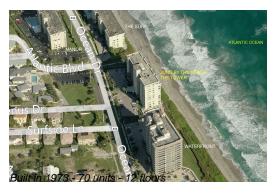

# Unit 905 - Juno by the Sea North - Juno Beach Tower

905 - 840 Ocean Dr, Juno Beach, FL, Palm Beach 33408

# **Building Information**

Number of units: 70
Number of active listings for rent: 0
Number of active listings for sale: 0
Building inventory for sale: 0%
Number of sales over the last 12 months: 3
Number of sales over the last 6 months: 2
Number of sales over the last 3 months: 0

## **Building Association Information**

Juno Beach Tower 840 Ocean Drive, Juno Beach, FL 33408 Office 561-626-0043

http://junobeachtower.com/