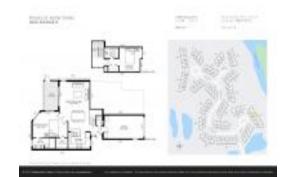

# Unit 2703 Fairway Dr N - Estuary at Jupiter Dunes

2703 Fairway Dr N - 2401-4508 Fairway Dr N, Jupiter, FL, Palm Beach 33477

#### **Unit Information**

 MLS Number:
 RX-10988332

 Status:
 Active

 Size:
 1,195 Sq ft.

 Bedrooms:
 2

Full Bathrooms: 2
Half Bathrooms: 1

Parking Spaces: 2+ Spaces, Driveway, Garage - Attached

View: Garden,Golf,Lagoon