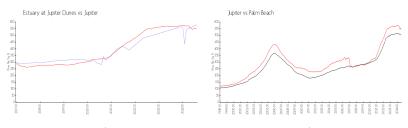

#### **Market Information**

Estuary at Jupiter \$579/sq. ft. Jupiter: \$548/sq. ft.

Dunes:

Jupiter: \$548/sq. ft. Palm Beach: \$471/sq. ft.