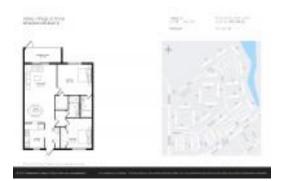

# Unit 1 Abbey Ln # 206 - Abbey Village at Oriole

1 Abbey Ln # 206 - 7 Willowbrook Ln, Delray Beach, FL, Palm Beach 33446

#### **Unit Information**

 MLS Number:
 RX-10988388

 Status:
 Active

 Size:
 925 Sq ft.

 Bedrooms:
 2

 Full Bathrooms:
 2

 Half Bathrooms:
 0

 Parking Spaces:
 Assigned

View:

 Rental Price:
 \$2,000

 List PPSF:
 \$2

 Valuated Price:
 \$155,000

 Valuated PPSF:
 \$168

The above valuated price is a baseline figure that does not take into account any specific renovation, upgrade, split, merge, or deterioration of the unit.