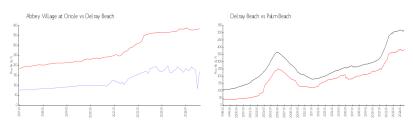

#### **Market Information**

Abbey Village at \$ Oriole:

\$167/sq. ft.

Delray Beach:

\$385/sq. ft.

Delray Beach: \$385/sq. ft.

Palm Beach: \$476/sq. ft.

## **Inventory for Sale**

Abbey Village at Oriole 4%
Delray Beach 2%
Palm Beach 3%

### Avg. Time to Close Over Last 12 Months

Abbey Village at Oriole 59 days

Delray Beach Palm Beach 55 days 59 days