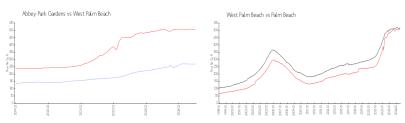

#### **Market Information**

Abbey Park Gardens:\$269/sq. ft. West Palm Beach: \$505/sq. ft.

West Palm Beach: \$505/sq. ft. Palm Beach: \$476/sq. ft.