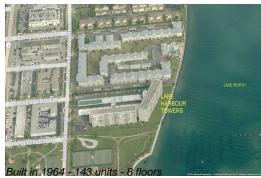

#### **Building Information**

Number of units: 143
Number of active listings for rent: 0
Number of active listings for sale: 10
Building inventory for sale: 6%
Number of sales over the last 12 months: 6
Number of sales over the last 6 months: 4
Number of sales over the last 3 months: 3