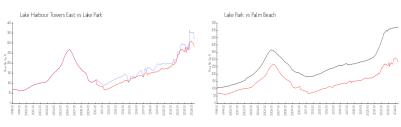

#### **Market Information**

Lake Harbour \$319/sq. ft. Lake Park: \$282/sq. ft. Towers East:
Lake Park: \$282/sq. ft. Palm Beach: \$474/sq. ft.

### **Inventory for Sale**

| Lake Harbour Towers East | 7% |
|--------------------------|----|
| Lake Park                | 5% |
| Palm Beach               | 3% |