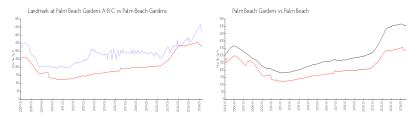

### **Market Information**

Landmark at Palm Palm Beach \$333/sq. ft. \$416/sq. ft.

Beach Gardens A-B-Gardens:

Palm Beach

Palm Beach: \$471/sq. ft. \$333/sq. ft.

Gardens: