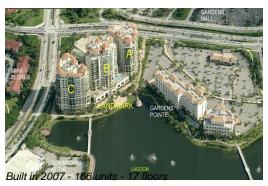

## **Building Information**

Number of units: 166 Number of active listings for rent: 6 Number of active listings for sale: 4 Building inventory for sale: 2% Number of sales over the last 12 months: Number of sales over the last 6 months: Number of sales over the last 3 months:

Landmark at the Gardens Condo 3600 Gardens Pkwy, Palm Beach Gardens, FL 33410 (561) 694-2489