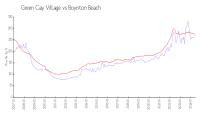

#### **Market Information**

Green Cay Village:

Boynton Beach:

\$260/sq. ft.

\$270/sq. ft.

Boynton Beach: \$270/sq. ft.

\$474/sq. ft.

Roynton Reach vs Palm Reach

Palm Beach: