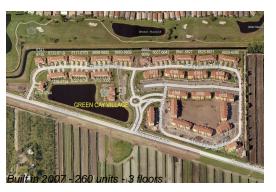

#### **Building Information**

Number of units: 260
Number of active listings for rent: 13
Number of active listings for sale: 5
Building inventory for sale: 1%
Number of sales over the last 12 months: 7
Number of sales over the last 6 months: 4
Number of sales over the last 3 months: 2