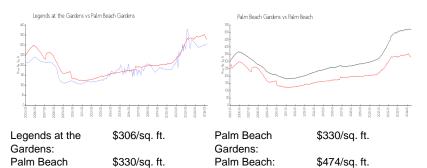

d PPSF:  | \$313                       |

The above valuated price is a baseline figure that does not take into account any specific renovation, upgrade, split, merge, or deterioration of the unit.

#### **Building Information**

| Number of units:                         | 186 |
|------------------------------------------|-----|
| Number of active listings for rent:      | 10  |
| Number of active listings for sale:      | 1   |
| Building inventory for sale:             | 0%  |
| Number of sales over the last 12 months: | 2   |
| Number of sales over the last 6 months:  | 1   |
| Number of sales over the last 3 months:  | 0   |

# **Building Association Information**

Legends At the Gardens Condo 4900 Donald Ross Road Palm Beach Gardens, FL33410 (561) 626-5913

# **Market Information**



#### **Inventory for Sale**

Gardens:

| Legends at the Gardens | 1% |
|------------------------|----|
| Palm Beach Gardens     | 3% |
| Palm Beach             | 3% |

### Avg. Time to Close Over Last 12 Months

| Legends at the Gardens | 40 days |
|------------------------|---------|
| Palm Beach Gardens     | 49 days |
| Palm Beach             | 58 days |