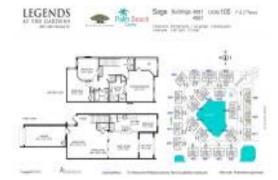

# Unit 4981 - 105 - Legends at the Gardens

4981 - 105 - 4851-4991 Bonsai Cir, Palm Beach Gardens, FL, Palm Beach 33418

## **Unit Information**

| MLS Number:     | RX-10988440                 |
|-----------------|-----------------------------|
| Status:         | Active                      |
| Size:           | 1,851 Sq ft.                |
| Bedrooms:       | 3                           |
| Full Bathrooms: | 2                           |
| Half Bathrooms: | 1                           |
| Parking Spaces: | Driveway, Garage - Attached |
| View:           | Garden                      |
| Rental Price:   | \$3,400                     |
| List PPSF:      | \$2                         |
| Valuated Price: | \$580,000                   |
| Valuated PPSF:  | \$313                       |