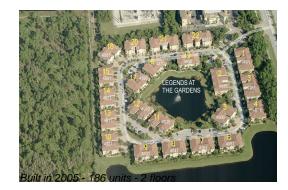

#### **Building Information**

| Number of units:                         | 186 |
|------------------------------------------|-----|
| Number of active listings for rent:      | 10  |
| Number of active listings for sale:      | 1   |
| Building inventory for sale:             | 0%  |
| Number of sales over the last 12 months: | 2   |
| Number of sales over the last 6 months:  | 1   |
| Number of sales over the last 3 months:  | 0   |

# **Building Association Information**

Legends At the Gardens Condo 4900 Donald Ross Road Palm Beach Gardens, FL33410 (561) 626-5913