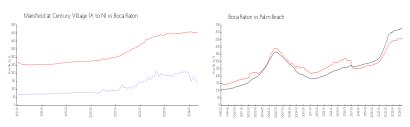

## **Market Information**

Mansfield at Century \$137/sq. ft.

Village (A to N):

Boca Raton: \$450/sq. ft.

Boca Raton:

\$450/sq. ft.

Palm Beach: \$474/sq. ft.