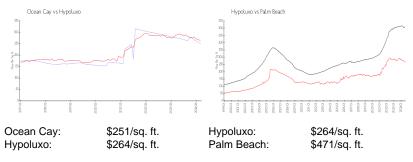

#### **Inventory for Sale**

| Ocean Cay  | 4% |
|------------|----|
| Hypoluxo   | 3% |
| Palm Beach | 3% |

## Avg. Time to Close Over Last 12 Months

| Ocean Cay  | 49 days |
|------------|---------|
| Hypoluxo   | 63 days |
| Palm Beach | 58 days |

International Advances

10.00