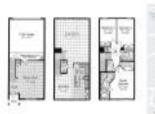

## **Unit Information**

| MLS Number:                                                               | RX-10988497                          |
|---------------------------------------------------------------------------|--------------------------------------|
| Status:                                                                   | Pending                              |
| Size:                                                                     | 2,316 Sq ft.                         |
| Bedrooms:                                                                 | 3                                    |
| Full Bathrooms:                                                           | 2                                    |
| Half Bathrooms:                                                           | 1                                    |
| Parking Spaces:                                                           | 2+ Spaces,Garage - Attached,Guest    |
| View:<br>Rental Price:<br>List PPSF:<br>Valuated Price:<br>Valuated PPSF: | \$3,400<br>\$1<br>\$461,000<br>\$246 |