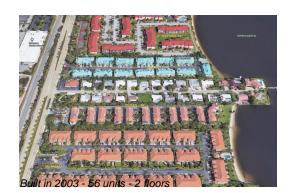

# Unit 108 Ocean Cay Way - Ocean Cay

108 Ocean Cay Way - 100-155 Ocean Cay Wy, Hypoluxo, FL, Palm Beach 33462

## **Building Information**

| Number of units:                         | 56 |
|------------------------------------------|----|
| Number of active listings for rent:      | 0  |
| Number of active listings for sale:      | 2  |
| Building inventory for sale:             | 3% |
| Number of sales over the last 12 months: | 6  |
| Number of sales over the last 6 months:  | 1  |
| Number of sales over the last 3 months:  | 0  |