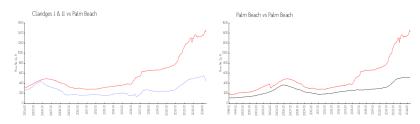

#### **Market Information**

Claridges I & II: \$443/sq. ft. Palm Beach: \$1425/sq. ft. Palm Beach: \$1474/sq. ft.