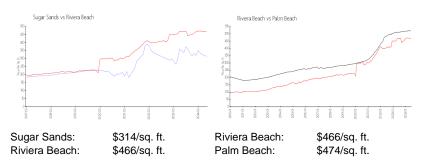

#### **Unit Information**

 MLS Number:
 RX-10988519

 Status:
 Active

 Size:
 1,293 Sq ft.

 Pedrooms:
 2

Bedrooms: 2
Full Bathrooms: 2
Half Bathrooms: 0

Parking Spaces: Assigned, Deeded, Guest, Open, Vehicle

Restrictions

View: Canal,Intracoastal

 List Price:
 \$495,000

 List PPSF:
 \$383

 Valuated Price:
 \$359,000

 Valuated PPSF:
 \$314

The above valuated price is a baseline figure that does not take into account any specific renovation, upgrade, split, merge, or deterioration of the unit.