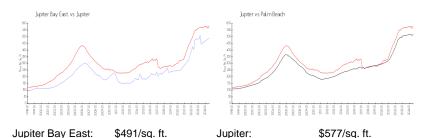

#### **Market Information**

Palm Beach:

\$474/sq. ft.

Inventory for Sale

Jupiter:

Jupiter Bay East1%Jupiter3%Palm Beach3%

### Avg. Time to Close Over Last 12 Months

\$577/sq. ft.

Jupiter Bay East72 daysJupiter67 daysPalm Beach59 days