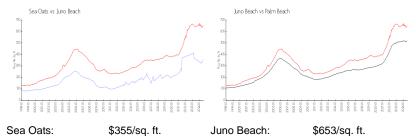

 Rental Price:
 \$6,500

 List PPSF:
 \$4

 Valuated Price:
 \$515,000

 Valuated PPSF:
 \$355

The above valuated price is a baseline figure that does not take into account any specific renovation, upgrade, split, merge, or deterioration of the unit.

#### **Market Information**

Juno Beach: \$653/sq. ft. Palm Beach: \$476/sq. ft.