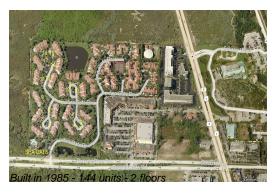

## **Building Information**

Number of units: 144
Number of active listings for rent: 4
Number of active listings for sale: 5
Building inventory for sale: 3%
Number of sales over the last 12 months: 7
Number of sales over the last 6 months: 4
Number of sales over the last 3 months: 1