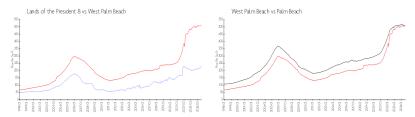

# Unit 2520 PRESIDENTIAL WAY APT 205 - Lands of the President 8

2520 PRESIDENTIAL WAY APT 205 - 2500 Presidential Wy, West Palm Beach, FL, Palm Beach 33401

#### **Unit Information**

 MLS Number:
 RX-10988577

 Status:
 Active

 Size:
 1,320 Sq ft.

Bedrooms: 2
Full Bathrooms: 2
Half Bathrooms: 0

Parking Spaces: 2+ Spaces, Assigned, Guest, Open

 View:
 Garden

 List Price:
 \$279,000