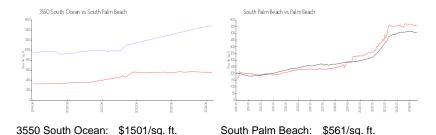

## **Market Information**

Palm Beach:

\$471/sq. ft.

**Inventory for Sale** 

South Palm Beach: \$561/sq. ft.

 3550 South Ocean
 7%

 South Palm Beach
 5%

 Palm Beach
 3%