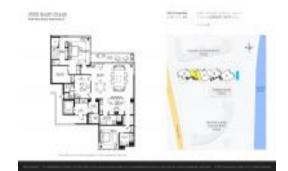

#### **Unit Information**

 MLS Number:
 RX-10988586

 Status:
 Active

 Size:
 2,794 Sq ft.

Bedrooms: 2
Full Bathrooms: 3
Half Bathrooms: 1

Parking Spaces: 2+ Spaces, Covered, Under Building

 View:
 Ocean

 Rental Price:
 \$19,000