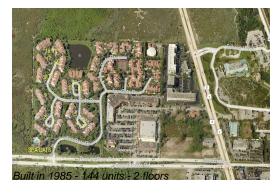

#### **Building Information**

Number of units: 144
Number of active listings for rent: 4
Number of active listings for sale: 5
Building inventory for sale: 3%
Number of sales over the last 12 months: 7
Number of sales over the last 6 months: 4
Number of sales over the last 3 months: 1

### **Building Association Information**

Sea Oats of Juno Beach Property Owners Association 800 Sea Oats Dr Juno Beach, FL 33408 (561) 624-2956