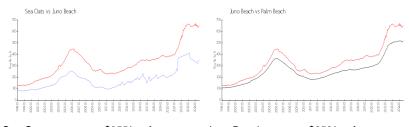

#### **Market Information**

 Sea Oats:
 \$355/sq. ft.
 Juno Beach:
 \$653/sq. ft.

 Juno Beach:
 \$653/sq. ft.
 Palm Beach:
 \$476/sq. ft.

## **Inventory for Sale**

 Sea Oats
 3%

 Juno Beach
 2%

 Palm Beach
 3%

# Avg. Time to Close Over Last 12 Months

Sea Oats 69 days Juno Beach 92 days Palm Beach 59 days