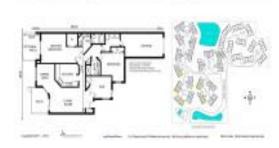

#### **Unit Information**

 MLS Number:
 RX-10988605

 Status:
 Active

 Size:
 1,525 Sq ft.

Bedrooms: 3
Full Bathrooms: 2
Half Bathrooms: 0

Parking Spaces: Garage - Attached, Guest

 View:
 Garden

 Rental Price:
 \$8,500

 List PPSF:
 \$6

 Valuated Price:
 \$541,000

 Valuated PPSF:
 \$355

The above valuated price is a baseline figure that does not take into account any specific renovation, upgrade, split, merge, or deterioration of the unit.