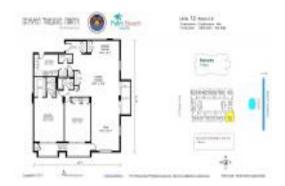

# **Unit 712 - Mayan Towers North**

712 - 145 S Ocean Ave, Palm Beach Shores, FL, Palm Beach 33404

#### **Unit Information**

 MLS Number:
 RX-10988608

 Status:
 Active

 Size:
 1,662 Sq ft.

 Bedrooms:
 2

 Full Bathrooms:
 2

 Half Bathrooms:
 0

 Parking Spaces:
 Assigned

 View:
 Ocean

 Rental Price:
 \$5,500

 List PPSF:
 \$3

 Valuated Price:
 \$769,000

 Valuated PPSF:
 \$463

The above valuated price is a baseline figure that does not take into account any specific renovation, upgrade, split, merge, or deterioration of the unit.