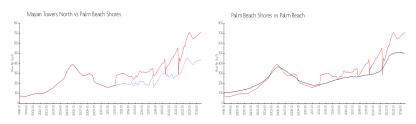

#### **Market Information**

Mayan Towers North:\$442/sq. ft. Palm Beach Shores: \$712/sq. ft. Palm Beach Shores: \$712/sq. ft. Palm Beach: \$467/sq. ft.