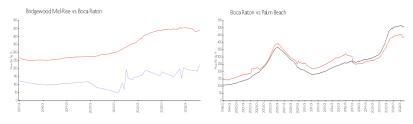

#### **Market Information**

Bridgewood Mid- \$222/sq. ft. Boca Raton: \$440/sq. ft. Rise:
Boca Raton: \$440/sq. ft. Palm Beach: \$472/sq. ft.

# **Inventory for Sale**

Bridgewood Mid-Rise4%Boca Raton3%Palm Beach3%

### Avg. Time to Close Over Last 12 Months

Bridgewood Mid-Rise 56 days Boca Raton 59 days

Palm Beach 58 days