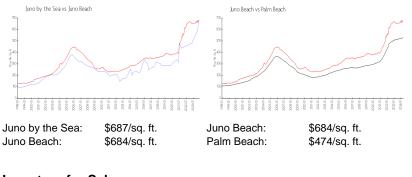

## **Inventory for Sale**

| Juno by the Sea | 1% |
|-----------------|----|
| Juno Beach      | 2% |
| Palm Beach      | 3% |