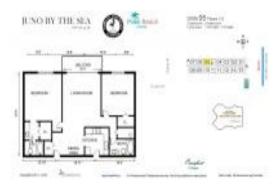

## **Unit Information**

| MLS Number:<br>Status: | RX-10988655<br>Active             |
|------------------------|-----------------------------------|
| Size:                  | 1,370 Sq ft.                      |
| Bedrooms:              | 2                                 |
| Full Bathrooms:        | 2                                 |
| Half Bathrooms:        | 0                                 |
| Parking Spaces:        | <b>Open, Vehicle Restrictions</b> |
| View:                  |                                   |
| List Price:            | \$744,000                         |
| List PPSF:             | \$543                             |
| Valuated Price:        | \$707,000                         |
| Valuated PPSF:         | \$567                             |