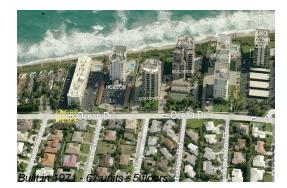

# Unit 205 - Juno by the Sea

205 - 630 Ocean Dr, Juno Beach, FL, Palm Beach 33408

## **Building Information**

| Number of units:                         | 67 |
|------------------------------------------|----|
| Number of active listings for rent:      | 1  |
| Number of active listings for sale:      | 1  |
| Building inventory for sale:             | 1% |
| Number of sales over the last 12 months: | 2  |
| Number of sales over the last 6 months:  | 1  |
| Number of sales over the last 3 months:  | 0  |