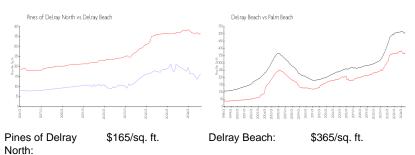

#### **Market Information**

Delray Beach:

\$365/sq. ft.

Palm Beach:

\$471/sq. ft.