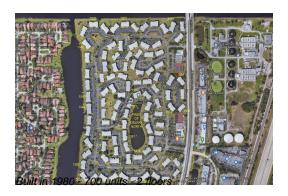

The above valuated price is a baseline figure that does not take into account any specific renovation, upgrade, split, merge, or deterioration of the unit.

700 Number of units: Number of active listings for rent: 0 Number of active listings for sale: 22 Building inventory for sale: 3% Number of sales over the last 12 months: 30 Number of sales over the last 6 months: 13 Number of sales over the last 3 months:

### **Building Association Information**

Pines of Delray North Association Inc Address: 1431 NW 18th Ave, Delray Beach, FL 33445

Phone: +1 561-278-1212

https://www.pinesnorthofdelray.com/Page/23