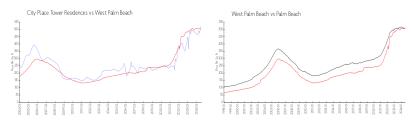

### **Market Information**

City Place Tower \$521/sq. ft. West Palm Beach: \$507/sq. ft.

Residences:

West Palm Beach: \$507/sq. ft. Palm Beach: \$472/sq. ft.