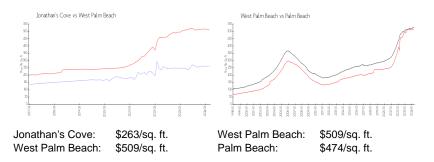

# **Market Information**

# Inventory for Sale

| Jonathan's Cove | 2% |
|-----------------|----|
| West Palm Beach | 3% |

# Avg. Time to Close Over Last 12 Months

| Jonathan's Cove | 32 days |
|-----------------|---------|
| West Palm Beach | 53 days |
| Palm Beach      | 57 days |