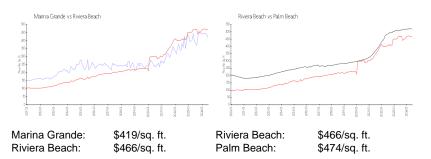

#### **Market Information**

#### **Inventory for Sale**

| Marina Grande | 5% |
|---------------|----|
| Riviera Beach | 3% |
| Palm Beach    | 3% |

# Avg. Time to Close Over Last 12 Months

| Marina Grande | 90 days |
|---------------|---------|
| Riviera Beach | 69 days |
| Palm Beach    | 58 days |