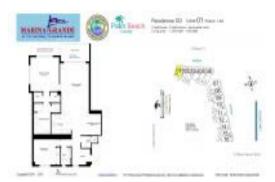

# Unit 101 - Marina Grande

101 - 2640 Lake Shore Dr, Riviera Beach, FL, Palm Beach 33404

# **Unit Information**

| MLS Number:     | RX-10988882         |
|-----------------|---------------------|
| Status:         | Active              |
| Size:           | 1,750 Sq ft.        |
| Bedrooms:       | 2                   |
| Full Bathrooms: | 2                   |
| Half Bathrooms: | 0                   |
| Parking Spaces: | 2+ Spaces, Assigned |
| View:           | Intracoastal,Marina |
| List Price:     | \$698,000           |
| List PPSF:      | \$399               |
| Valuated Price: | \$559,000           |
| Valuated PPSF:  | \$351               |