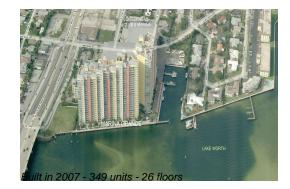

#### **Building Information**

| Number of units:                         | 349 |
|------------------------------------------|-----|
| Number of active listings for rent:      | 28  |
| Number of active listings for sale:      | 16  |
| Building inventory for sale:             | 4%  |
| Number of sales over the last 12 months: | 15  |
| Number of sales over the last 6 months:  | 7   |
| Number of sales over the last 3 months:  | 4   |

# **Building Association Information**

Marina Grande 2650 Lake Shore Drive # 106 Riviera Beach, FL33404 (561) 842-1699