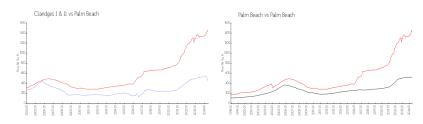

# **Market Information**

Claridges I & II: \$443/sq. ft. Palm Beach: \$1425/sq. ft. Palm Beach: \$1474/sq. ft.

# **Inventory for Sale**

 Claridges I & II
 2%

 Palm Beach
 2%

 Palm Beach
 3%

#### Avg. Time to Close Over Last 12 Months

Claridges I & II 71 days
Palm Beach 83 days
Palm Beach 58 days