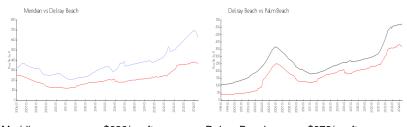

# Unit N-210 - Meridian

N-210 - 335 SE 6 Av, Delray Beach, FL, Palm Beach 33483

#### **Unit Information**

 MLS Number:
 RX-10988905

 Status:
 Active

 Size:
 1,018 Sq ft.

 Bedrooms:
 1

Bedrooms: 1
Full Bathrooms: 1
Half Bathrooms: 0

Parking Spaces: Assigned, Guest, Street, Under Building