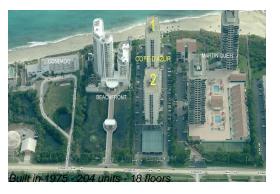

## Unit 2-204 - Cote d'Azur

2-204 - 4200 N Ocean dr, Singer Island, FL, Palm Beach 33404

## **Building Information**

Number of units: 204
Number of active listings for rent: 9
Number of active listings for sale: 14
Building inventory for sale: 6%
Number of sales over the last 12 months: 10
Number of sales over the last 6 months: 8
Number of sales over the last 3 months: 3