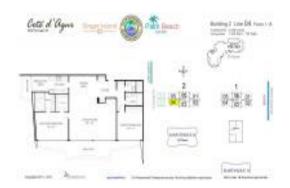

## Unit 2-204 - Cote d'Azur

2-204 - 4200 N Ocean dr, Singer Island, FL, Palm Beach 33404

#### **Unit Information**

 MLS Number:
 RX-10988910

 Status:
 Withdrawn

 Size:
 1,432 Sq ft.

Bedrooms: 2
Full Bathrooms: 2
Half Bathrooms: 0
Parking Spaces: Covered
View:

 List Price:
 \$494,900

 List PPSF:
 \$346