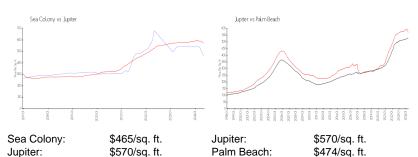

# Unit 807 Mainsail Cir - Sea Colony

807 Mainsail Cir - 101-1909 Mainsail Cir, Jupiter, FL, Palm Beach 33477

#### **Unit Information**

 MLS Number:
 RX-10988945

 Status:
 Active

 Size:
 1,620 Sq ft.

Bedrooms: 2
Full Bathrooms: 2
Half Bathrooms: 0

Parking Spaces: 2+ Spaces, Covered, Driveway, Garage -

Attached, Guest

 View:
 Lake

 Rental Price:
 \$5,500

 List PPSF:
 \$3

 Valuated Price:
 \$709,000

 Valuated PPSF:
 \$438

The above valuated price is a baseline figure that does not take into account any specific renovation, upgrade, split, merge, or deterioration of the unit.