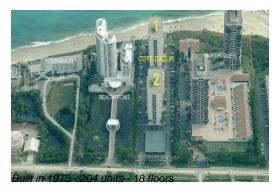

## **Building Information**

Number of units: 204
Number of active listings for rent: 9
Number of active listings for sale: 14
Building inventory for sale: 6%
Number of sales over the last 12 months: 10
Number of sales over the last 6 months: 8
Number of sales over the last 3 months: 3

# **Building Association Information**

Cote d'Azur Condominiu Association Inc 4200 N. Ocean Drive, Singer Island, Florida 33404 (561) 844-6259 agingerich@cotecondo.com

http://www.cotecondo.com/outside\_home.asp