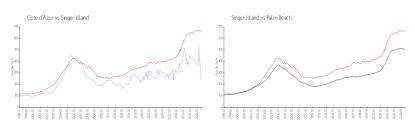

#### **Market Information**

Cote d'Azur: \$236/sq. ft. Singer Island: \$659/sq. ft. Singer Island: \$471/sq. ft.