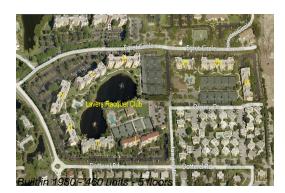

# Unit 5509 - Lavers Delray Racquet Club I to IX

5509 - 950 Egret Cir, Delray Beach, FL, Palm Beach 33444

#### **Building Association Information**

Lavers Of Delray Racquet Club, Delray Racquet Club Association, Inc 610 Egret Circle Delray Beach, FL 33444-7930 (561) 276-3792