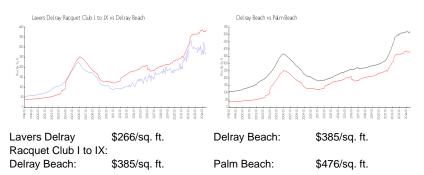

#### **Inventory for Sale**

Lavers Delray Racquet Club I to IX3%Delray Beach2%

# Avg. Time to Close Over Last 12 Months

| Lavers Delray Racquet Club I to IX | 82 days |
|------------------------------------|---------|
| Delray Beach                       | 55 days |
| Palm Beach                         | 59 days |