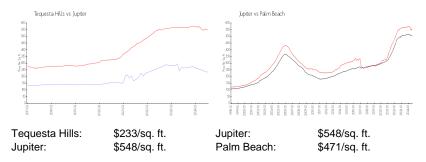

 Valuated Price:
 \$309,000

 Valuated PPSF:
 \$233

The above valuated price is a baseline figure that does not take into account any specific renovation, upgrade, split, merge, or deterioration of the unit.

## **Inventory for Sale**

Tequesta Hills 1%
Jupiter 3%
Palm Beach 3%

### Avg. Time to Close Over Last 12 Months

Tequesta Hills 58 days

Jupiter Palm Beach 67 days 58 days