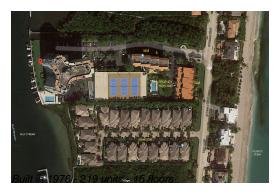

### **Building Information**

Number of units: 219
Number of active listings for rent: 0
Number of active listings for sale: 2
Building inventory for sale: 0%
Number of sales over the last 12 months: 11
Number of sales over the last 6 months: 6
Number of sales over the last 3 months: 1

Regency Highland

Address: 3908 S Ocean Blvd, Highland Beach, FL 33487 Phone: +1 561-272-2506

https://regencyhighland.info/