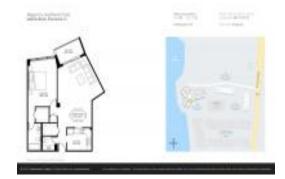

# Unit 1008 - Regency Highland Club

1008 - 3912 S Ocean Blvd, Highland Beach, FL, Palm Beach 33487

#### **Unit Information**

 MLS Number:
 RX-10989031

 Status:
 Active

 Size:
 987 Sq ft.

 Bedrooms:
 1

Bedrooms: 1
Full Bathrooms: 1
Half Bathrooms: 1

Parking Spaces: Assigned, Garage - Building, Garage -

Detached, Guest

View: City,Intracoastal,Ocean

 Rental Price:
 \$3,900

 List PPSF:
 \$4

 Valuated Price:
 \$915,000

 Valuated PPSF:
 \$927

The above valuated price is a baseline figure that does not take into account any specific renovation, upgrade, split, merge, or deterioration of the unit.