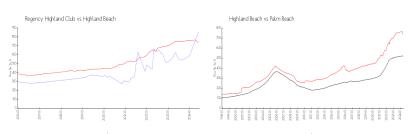

#### Market Information

Regency Highland \$859/sq. ft.

Club:

Highland Beach: \$736/sq. ft.

Highland Beach: \$736/sq. ft.

Palm Beach: \$474/sq. ft.